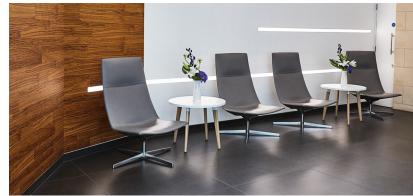

## • An abundance of natural light

- New raft ceiling with exposed soffit
- New underfloor air conditioning
- Refurbished reception area with commissionaire
- Raised access floor
- LED strip lighting
- Excellent natural light
- New shower facilities