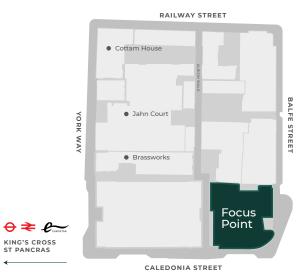

### In the heart of a vibrant new city quarter

Regent Quarter is situated in the heart of King's Cross; to the east of King's Cross Station. Surrounded by, and benefiting from a dynamic mix of global brands, hotels and restaurants, it's a bustling cultural hub in one of London's most vibrant areas.

Times House Urban Kings Bravington House DENTONVILLE ROAD Only 3 mins walk from King's Cross station