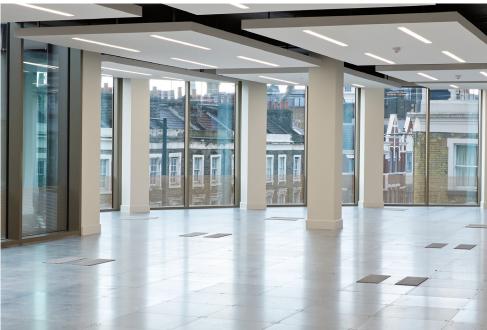

# Refurbished reception with commissionaire

As the centrepiece of Regent Quarter, Focus Point provides an opportunity to acquire a completely remodelled work space in one of London's most creative and well connected areas.

## • An abundance of natural light

- New raft ceiling with exposed soffit
- New underfloor air conditioning
- Refurbished reception area with commissionaire
- Raised access floor
- LED strip lighting
- Excellent natural light
- New shower facilities