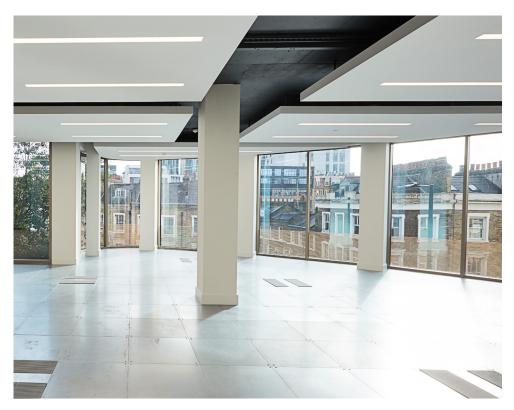

## **Focus Point**

8,933 sq ft

of refurbished CAT A office space now available

REGENT QUARTER - KING'S CROSS

## • An abundance of natural light

- New raft ceiling with exposed soffit
- New underfloor air conditioning
- Refurbished reception area with commissionaire
- Raised access floor
- LED strip lighting
- Excellent natural light
- New shower facilities