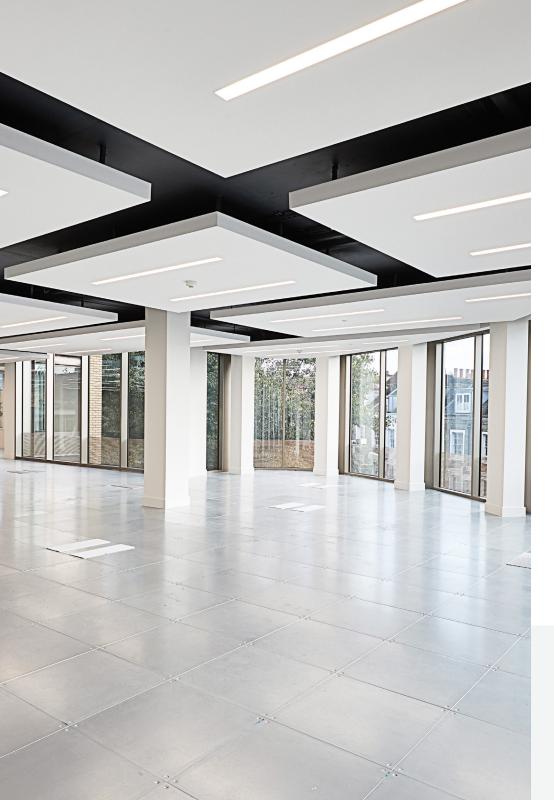

# Refurbished reception with commissionaire

As the centrepiece of Regent Quarter, Focus Point provides an opportunity to acquire a completely remodelled work space in one of London's most creative and well connected areas.

## • An abundance of natural light

- New raft ceiling with exposed soffit
- New underfloor air conditioning
- Refurbished reception area with commissionaire
- Raised access floor
- LED strip lighting
- Excellent natural light
- New shower facilities