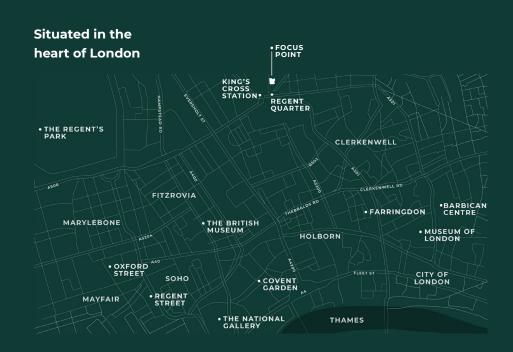

### In the heart of a vibrant new city quarter

Regent Quarter is situated in the heart of King's Cross; to the east of King's Cross Station. Surrounded by, and benefiting from a dynamic mix of global brands, hotels and restaurants, it's a bustling cultural hub in one of London's most vibrant areas.

## Dining, drinking, shopping and accommodation right on your doorstep