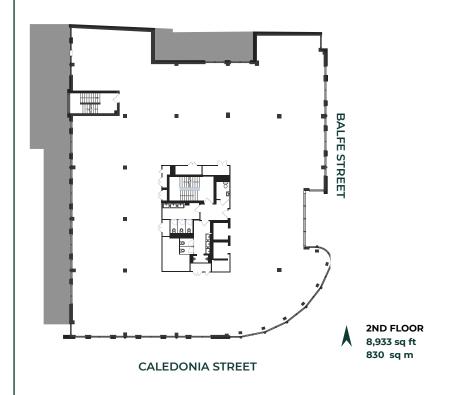

## **Focus Point**

8,933 sq ft

of refurbished CAT A office space now available

REGENT QUARTER - KING'S CROSS